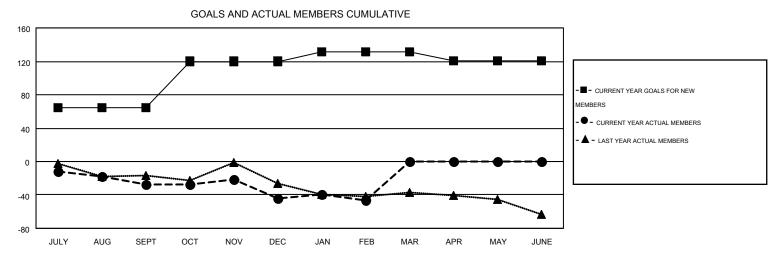

## MONTHLY MEMBERSHIP PROGRESS REPORT

Results as of: 2/28/2015

Multiple District 28

GMT: KENNETH SCHWOLS

LOCATION: UTAH

GMT CA 1

| Clubs         |                  |                   |                  |                  | Members               |                    |                                        |                    |                  |
|---------------|------------------|-------------------|------------------|------------------|-----------------------|--------------------|----------------------------------------|--------------------|------------------|
|               | RESU             | LTS FOR 2014-2015 | i                |                  | RESULTS FOR 2014-2015 |                    |                                        |                    |                  |
| QUARTER       | NEW CLUB<br>GOAL | NEW CLUBS         | DROPPED<br>CLUBS | NET<br>GAIN/LOSS | QUARTER               | NEW MEMBER<br>GOAL | CHARTER AND<br>NEW<br>MEMBERS<br>ADDED | DROPPED<br>MEMBERS | NET<br>GAIN/LOSS |
| JULY/AUG/SEPT | 2                | 0                 | 0                | 0                | JULY/AUG/SEPT         | 64                 | 20                                     | 48                 | -28              |
| OCT/NOV/DEC   | 2                | 0                 | 2                | -2               | OCT/NOV/DEC           | 56                 | 35                                     | 51                 | -16              |
| JAN/FEB/MAR   | 0                | 0                 | 0                | 0                | JAN/FEB/MAR           | 11                 | 21                                     | 23                 | -2               |
| APR/MAY/JUNE  | 0                | 0                 | 0                | 0                | APR/MAY/JUNE          | -10                | 0                                      | 0                  | 0                |
|               |                  |                   |                  |                  |                       |                    |                                        |                    |                  |