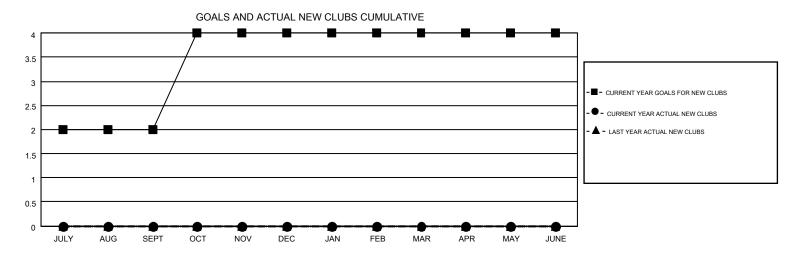

## MONTHLY MEMBERSHIP PROGRESS REPORT

Results as of: 2/28/2015

Multiple District 28

GMT: KENNETH SCHWOLS

LOCATION: UTAH

GMT CA 1

| Clubs         |                  |                   |                  |                  | Members               |                    |                                        |                    |                  |
|---------------|------------------|-------------------|------------------|------------------|-----------------------|--------------------|----------------------------------------|--------------------|------------------|
|               | RESU             | LTS FOR 2014-2015 | i                |                  | RESULTS FOR 2014-2015 |                    |                                        |                    |                  |
| QUARTER       | NEW CLUB<br>GOAL | NEW CLUBS         | DROPPED<br>CLUBS | NET<br>GAIN/LOSS | QUARTER               | NEW MEMBER<br>GOAL | CHARTER AND<br>NEW<br>MEMBERS<br>ADDED | DROPPED<br>MEMBERS | NET<br>GAIN/LOSS |
| JULY/AUG/SEPT | 2                | 0                 | 0                | 0                | JULY/AUG/SEPT         | 64                 | 20                                     | 48                 | -28              |
| OCT/NOV/DEC   | 2                | 0                 | 2                | -2               | OCT/NOV/DEC           | 56                 | 35                                     | 51                 | -16              |
| JAN/FEB/MAR   | 0                | 0                 | 0                | 0                | JAN/FEB/MAR           | 11                 | 21                                     | 23                 | -2               |
| APR/MAY/JUNE  | 0                | 0                 | 0                | 0                | APR/MAY/JUNE          | -10                | 0                                      | 0                  | 0                |
|               |                  |                   |                  |                  |                       |                    |                                        |                    |                  |